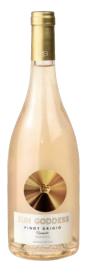

## Sun Goddess - Wines

Sun Goddess Pinot Grigio Ramato Pinot Grigio DOC Friuli

2022: 90pts (JS)

2021: 91pts (WE), 90pts (JS), 90pts (WS)

2020: 90pts (JS)

Sun Goddess Sauvignon Blanc Sauvignon Blanc DOC Friuli