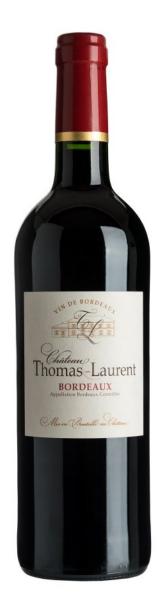

# Chateau Thomas Laurent

# Bordeaux

COUNTRY ABV France 13.5%

REGION VARIETALS
Bordeaux 70% Merlot
20% Cabernet
Sauvignon

Bordeaux Sauvignon 10% Cabernet Franc

#### WINERY

Chateau Thomas Laurent grows 13 hectares predominantly Merlot, rooted in clayey soil and sandy gravel. The property is located in Etauliers, north of the Gironde 1er Cotes de Blaye, They harvest mechanically and ferment in stainless steel tanks at a regulated temperature.